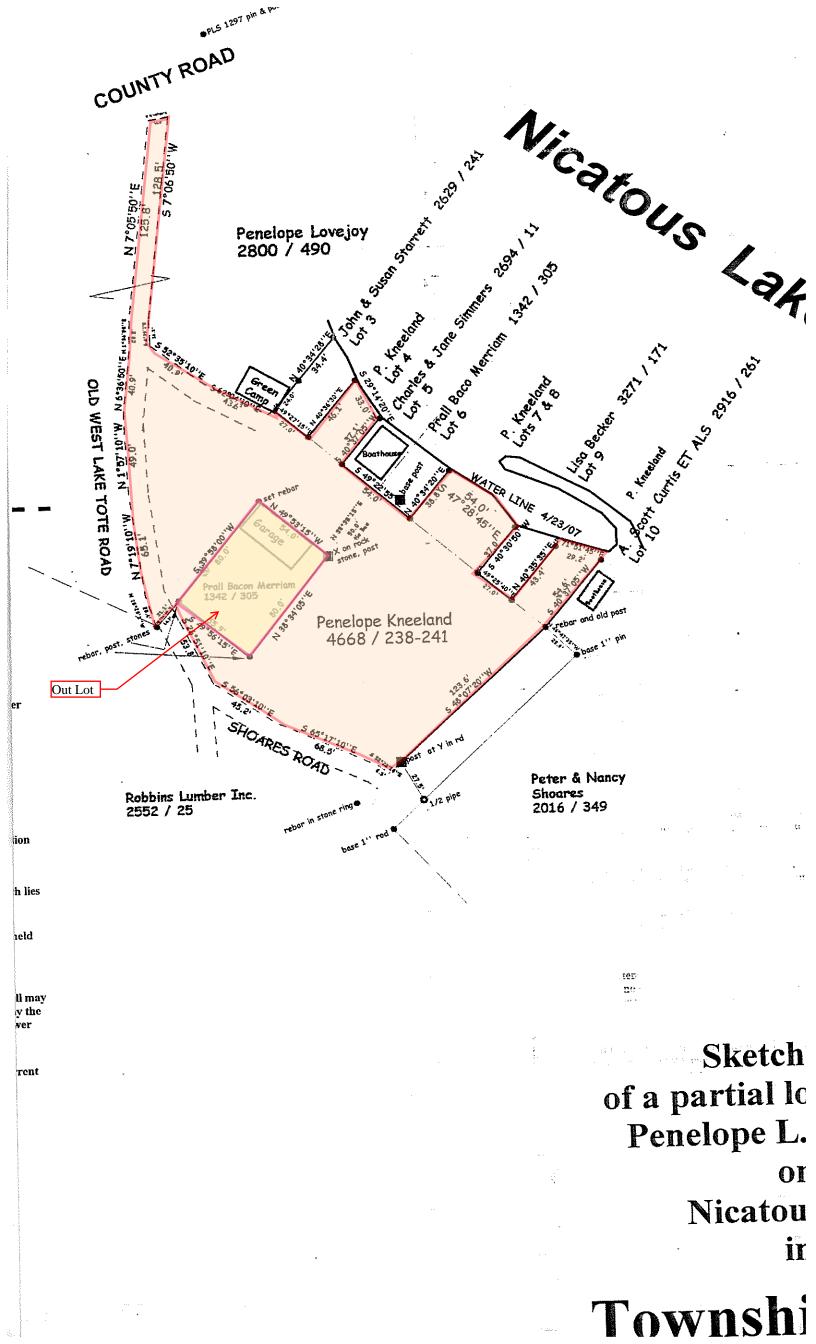

Tax Amt/Yr: \$169/<br>e last available undevelope<br>line are in conservation de | 2023<br>ed lots on Nicatous Lake. Th<br>stined to be forevever wild. | Site: Right of Way; Rolling/Sloping; Woode<br>Map/Block/Lot: 02//17/19<br>Tax ID: 02-17/19NicatouseRoadT3ND04417<br>nis large lake has been a destination for outdoors<br>With direct access to the county road and only a | man       |

tate@cwalakestreet.com http://cwalakestreet.com/

Prepared by Edmund {Tate} Aylward on Monday, July 01, 2024 8:13 PM.

The information on MLS listings has been assembled from various sources of varying degrees of reliability. Any information that is critical to your buying decision should be independently verified. All dimensions are approximate and not guaranteed. Copyright Maine Listings © 2024 and FBS. 畲



## **PROPERTY DISCLOSURE – LAND ONLY**

Under Maine Law, certain information must be made available to buyers prior to or during preparation of an offer. This statement has been prepared to assist prospective buyers in evaluating this property. This disclosure is not a warranty of the condition of the property and is not part of any contract between Seller and any Buyer. Seller authorizes the disclosure of the information in this statement to real estate licensees and to prospective buyers of this property. The Seller agrees to provide prompt notice of any changes in the information and this form will be appropriately changed with an amendment date. Inspections are highly recommended.

## DO NOT LEAVE ANY QUESTIONS BLANK. STRIKE, WRITE N/A OR UNKNOWN IF NEEDED.

#### SECTION I – HAZARDOU