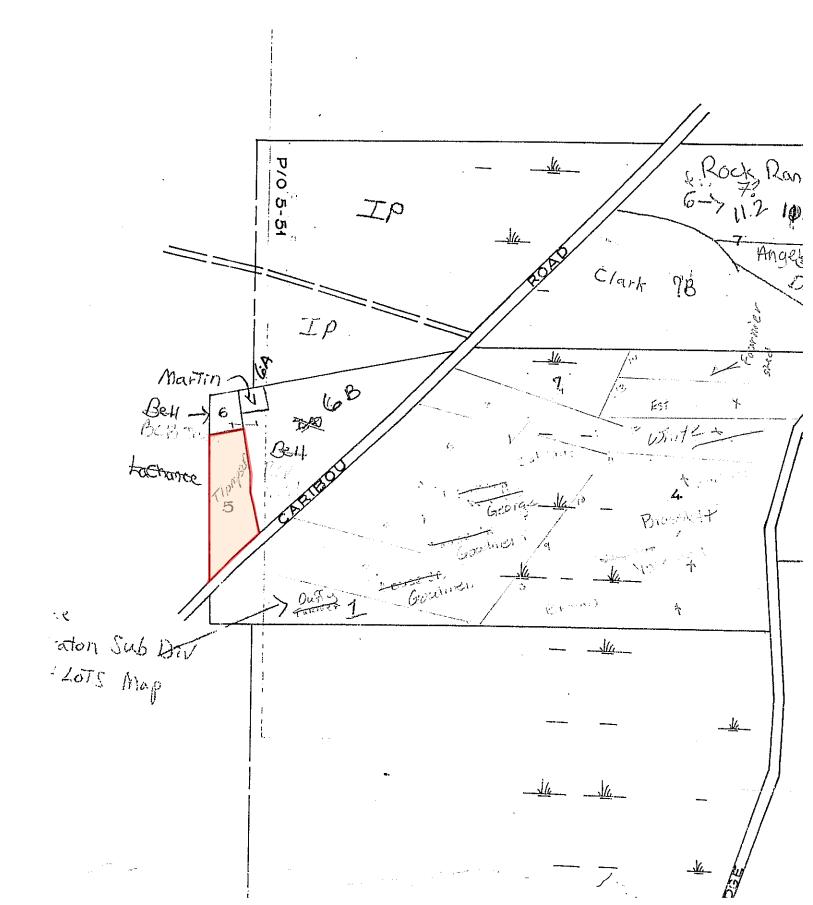

#### **Land Information**

 Leased Land:
 No
 Waterfront:
 No
 Road Frontage
 396

 Lot Size Acres +/-:
 3
 Water Views:
 No
 +/-:

 Source of Acreage:
 Public Records
 Source of Rd
 Deed

 Surveyed:
 Unknown
 Front:

#### **Tax/Deed Information**

Book/Page/Deed:13424/093/AllFull Tax Amt/Yr: \$287/ 23-24Map/Block/Lot:6//5Deed/Conveyance Type Offered:Quit ClaimSchool District:RSU 31/MSAD 31Tax ID: 415CaribouRoadPassadumkeag04475

### SECTION VI — ADDITIONAL INFORMATION

| The common driveway use                                      | d by all four owners is ref   | erenced in the deed as Bat | chelder's Opening Road                                            |
|--------------------------------------------------------------|-------------------------------|----------------------------|-------------------------------------------------------------------|
| but it not cited as a roight o                               | of way. The individual pro    | perty owners maintain it   | . The Seller's property                                           |
| has frontage on the Caribo                                   | u Road.                       |                            |                                                                   |
|                                                              |                               |                            |                                                                   |
|                                                              |                               |                            |                                                                   |
| ATTACHMENTS EXPLAII<br>INFORMATION IN ANY S                  |                               |                            |                                                                   |
| Seller shall be responsible a defects to the Buyer.          | and liable for any failure to | provide known information  | on regarding known material                                       |
| -                                                            | • •                           | * * *                      | r compliance with, any codes<br>I to fire, life safety, building, |
| As Sellers, we have provided<br>our knowledge, all systems a |                               | •                          | tion is correct. To the best of in operational condition.         |
| DocuSigned by:                                               |                               |                            |                                                                   |
| SE 1940 F.R. 1441  Dale Thompson                             | DATE                          | SELLER                     | DATE                                                              |
| <b></b>                                                      |                               |                            |                                                                   |
| SELLER                                                       | DATE                          | SELLER                     | DATE                                                              |
|                                                              | 1 *                           |                            | t sheet, the arsenic in water ionals if I/we have questions       |
| BUYER                                                        | DATE                          | BUYER                      | DATE                                                              |
| BUYER                                                        | DATE                          | BUYER                      | DATE                                                              |