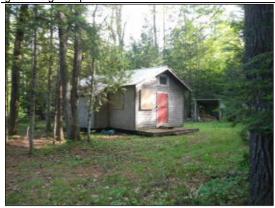

#### 415 Caribou Road Passadumkeag, ME 04475

List Price: \$48,000 MLS#: 1593749

#### **General Information**

Sub-Type: Single Family Residence Year Built: 999 Rooms: 2 Sqft Fin Abv Grd+/-: 387 Style: Camp Fireplaces Total: 0 Beds: 1 Saft Fin Blw Grd+/-: 0 **Baths:** 0/0 387 Color: Natural Sqft Fin Total+/-: Source of Sqft: Measured

#### **Property Features**

Site: Wooded Construction: Wood Frame

Driveway: Common; Gravel

Basement Info: Other; Other Description: Metal posts set in concrete

Parking: 1 - 4 Spaces Foundation Materials: Pillar/Post/Pier

Location: Rural Exterior: Wood Siding Roads: Gravel/Dirt; Paved; Private; Public; Seasonal Roof: Metal

Electric: Generator Hookup; Off Grid Heat System: Stove Gas: Bottled Heat Fuel: Wood

Sewer: None Water Heater: None Water Cooling: None Basement Entry: Not Applicable Floors: Carpet

#### Remarks

Remarks: Come take a look at this affordably priced getaway. This is an authentic Maine hunting cabin on 3 acres. Accessorized with two sets of bunk beds, propane lights and wired for a generator and electric lights, a barrel woodstove mean all you need is a cooler full of food and beer and you are in business. Secured with heavy duty shutters on the windows and behind a gate mean you won't have to worry about your camp when you are not there.